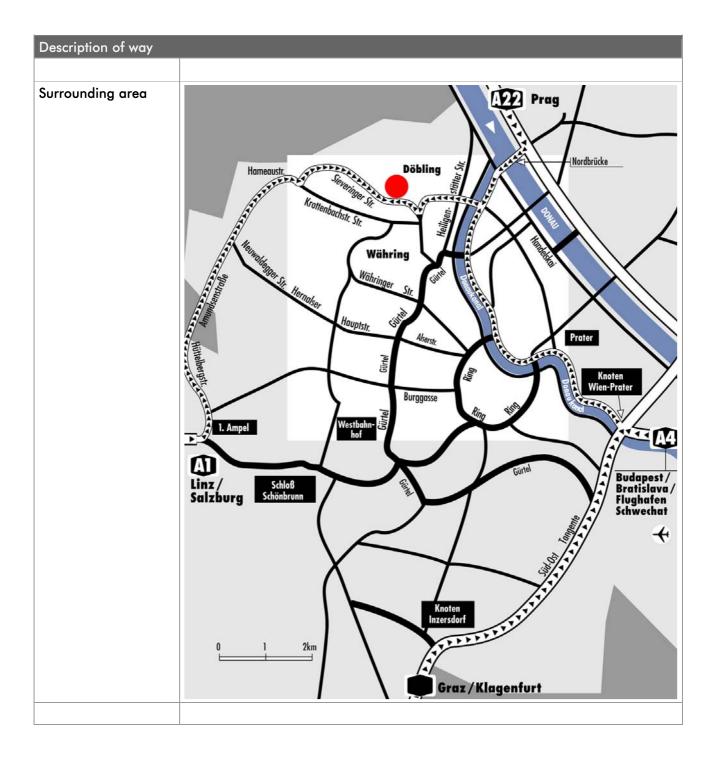

## How to get there

In the "19<sup>th</sup> district", in the elegant quarter "Döbling", the Hotel Kaiser Franz Joseph is located in a quiet residential area. The romantic Wienerwald and the famous tavern "Grinzing" are only few minutes walking distance away. The tram stops very close-by the hotel and takes the visitor in 15 minutes into the pulsative downtown, the "1<sup>st</sup> district".

## Getting there by car

| from direction west, Wien(Vienna) – Western motorway A 1 |                                                                            |
|----------------------------------------------------------|----------------------------------------------------------------------------|
| Wientalstraße                                            | Turn left at the 1st traffic light under the undercrossing                 |
|                                                          | On the next traffic light straight ahead into "Hüttelbergstraße"           |
|                                                          | Turn half right into "Amundsenstraße" through the Wienerwald               |
|                                                          | "Neuwaldeggerstrasse" half left into direction "Höhenstraße"               |
| Salmannsdorf                                             | Turn right downhill into "Hameaustraße"                                    |
| Neustift am Walde                                        | Straight ahead into "Rathstraße"                                           |
| Traffic circle                                           | At the end of the street at the traffic circle turn left into "Agnesgasse" |
|                                                          | Turn right into "Sieveringer Straße"                                       |
|                                                          | After approx. 2000 m the hotel is situated on the left side                |

| from direction Wien(Vienna) – Southern motorway (A 2/21 – A 23) |                                                                                                              |
|-----------------------------------------------------------------|--------------------------------------------------------------------------------------------------------------|
| A23 Südosttangente                                              | Direction Prag/Brünn/Zentrum                                                                                 |
| Exit Zentrum (city centre)                                      | "Schüttelstraße"                                                                                             |
|                                                                 | Straigh ahead along the "Donaukanal" - "Untere Donaustraße" - "Obere<br>Donaustraße" – "Brigittenauer Lände" |
| Exit Döbling                                                    | at the traffic light turn right across the bridge over the "Donaukanal"                                      |
|                                                                 | Straight across the "Gunoldstraße" - "Barawitzkagasse" - "Ruthgasse"                                         |
|                                                                 | Turn left into "Silbergasse"                                                                                 |
|                                                                 | At the next traffic light turn right into "Billrothstraße"                                                   |
| Crossroad with a clock in the middle                            | Half left into "Sieveringer Strasse"                                                                         |
|                                                                 | After approx. 50 m the hotel is situated on the right side                                                   |

| from direction Prag, Wien(Vienna) – Donauufer motorway A 22 |                                                            |
|-------------------------------------------------------------|------------------------------------------------------------|
| Exit Nordbrücke                                             | 3rd exit – direction "Döbling"                             |
| Crossroad Muthgasse                                         | left                                                       |
|                                                             | At the next traffic light turn right into "Gunoldstrasse"  |
|                                                             | Straight across the "Barawitzkagasse" - "Ruthgasse"        |
|                                                             | Turn left into "Silbergasse"                               |
|                                                             | At the next traffic light turn right into "Billrothstraße" |
|                                                             | Half left into "Sieveringer Strasse"                       |
|                                                             | After approx. 50 m the hotel is situated on the right side |

| from direction east, Wien(Vienna) – Eastern motorway / Airport Schwechat A 4 |                                                                                                            |
|------------------------------------------------------------------------------|------------------------------------------------------------------------------------------------------------|
|                                                                              | Freeway always straight ahead along the "Donaukanal"                                                       |
|                                                                              | Straight ahead along the "Donaukanal" - "Untere Donaustraße" - "Obere Donaustraße" - "Brigittenauer Lände" |
| Exit "Döbling"                                                               | at the traffic light turn right across the bridge over the "Donaukanal"                                    |
|                                                                              | Straight across the "Gunoldstraße" – "Barawitzkagasse" – "Ruthgasse"                                       |
|                                                                              | Turn left into "Silbergasse"                                                                               |
|                                                                              | At the next traffic light turn right into "Billrothstraße"                                                 |
| Crossroad with a clock in the middle                                         | Half left into "Sieveringer Strasse"                                                                       |
|                                                                              | After approx. 50 m the hotel is situated on the right side                                                 |