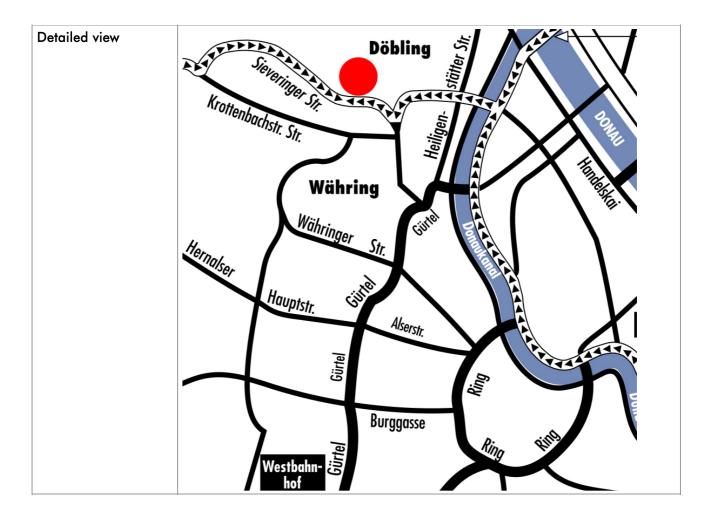

## Getting there by car

| from direction west, Wien(Vienna) – Western motorway A 1 |                                                                            |
|----------------------------------------------------------|----------------------------------------------------------------------------|
| Wientalstraße                                            | Turn left at the 1st traffic light under the undercrossing                 |
|                                                          | On the next traffic light straight ahead into "Hüttelbergstraße"           |
|                                                          | Turn half right into "Amundsenstraße" through the Wienerwald               |
|                                                          | "Neuwaldeggerstrasse" half left into direction "Höhenstraße"               |
| Salmannsdorf                                             | Turn right downhill into "Hameaustraße"                                    |
| Neustift am Walde                                        | Straight ahead into "Rathstraße"                                           |
| Traffic circle                                           | At the end of the street at the traffic circle turn left into "Agnesgasse" |
|                                                          | Turn right into "Sieveringer Straße"                                       |
|                                                          | After approx. 2000 m the hotel is situated on the left side                |

| from direction Wien(Vienna) – Southern motorway (A 2/21 – A 23) |                                                                                                              |
|-----------------------------------------------------------------|--------------------------------------------------------------------------------------------------------------|
| A23 Südosttangente                                              | Direction Prag/Brünn/Zentrum                                                                                 |
| Exit Zentrum (city centre)                                      | "Schüttelstraße"                                                                                             |
|                                                                 | Straigh ahead along the "Donaukanal" - "Untere Donaustraße" - "Obere<br>Donaustraße" – "Brigittenauer Lände" |
| Exit Döbling                                                    | at the traffic light turn right across the bridge over the "Donaukanal"                                      |
|                                                                 | Straight across the "Gunoldstraße" - "Barawitzkagasse" - "Ruthgasse"                                         |
|                                                                 | Turn left into "Silbergasse"                                                                                 |
|                                                                 | At the next traffic light turn right into "Billrothstraße"                                                   |
| Crossroad with a clock in the middle                            | Half left into "Sieveringer Strasse"                                                                         |
|                                                                 | After approx. 50 m the hotel is situated on the right side                                                   |

| from direction Prag, Wien(Vienna) – Donauufer motorway A 22 |                                                            |
|-------------------------------------------------------------|------------------------------------------------------------|
| Exit Nordbrücke                                             | 3rd exit – direction "Döbling"                             |
| Crossroad Muthgasse                                         | left                                                       |
|                                                             | At the next traffic light turn right into "Gunoldstrasse"  |
|                                                             | Straight across the "Barawitzkagasse" - "Ruthgasse"        |
|                                                             | Turn left into "Silbergasse"                               |
|                                                             | At the next traffic light turn right into "Billrothstraße" |
|                                                             | Half left into "Sieveringer Strasse"                       |
|                                                             | After approx. 50 m the hotel is situated on the right side |

| from direction east, Wien(Vienna) – Eastern motorway / Airport Schwechat A 4 |                                                                                                            |
|------------------------------------------------------------------------------|------------------------------------------------------------------------------------------------------------|
|                                                                              | Freeway always straight ahead along the "Donaukanal"                                                       |
|                                                                              | Straight ahead along the "Donaukanal" - "Untere Donaustraße" - "Obere Donaustraße" - "Brigittenauer Lände" |
| Exit "Döbling"                                                               | at the traffic light turn right across the bridge over the "Donaukanal"                                    |
|                                                                              | Straight across the "Gunoldstraße" – "Barawitzkagasse" – "Ruthgasse"                                       |
|                                                                              | Turn left into "Silbergasse"                                                                               |
|                                                                              | At the next traffic light turn right into "Billrothstraße"                                                 |
| Crossroad with a clock in the middle                                         | Half left into "Sieveringer Strasse"                                                                       |
|                                                                              | After approx. 50 m the hotel is situated on the right side                                                 |

## Getting there by Public transportation

| from airport Wien Schwechat          |                                                            |
|--------------------------------------|------------------------------------------------------------|
| Airport                              | S7 direction Floridsdorf                                   |
| "Handelskai"                         | S45 direction Hütteldorf                                   |
| "Oberdöbling"                        |                                                            |
| Crossroad with a clock in the middle | Turn half left into "Sieveringer Strasse"                  |
|                                      | After approx. 50 m the hotel is situated on the right side |
|                                      |                                                            |
| By Public transportation             | Time: about 60 min   Cost: 3,40 Euro                       |
| By taxi                              | Time: about 40 min   Cost: 29,50 Euro                      |

| from Hauptbahnhof (main station)     |                                                            |
|--------------------------------------|------------------------------------------------------------|
| Hauptbahnhof (main station)          | U6 direction Floridsdorf                                   |
| "Nußdorfer Straße"                   | Tram line 38 direction Grinzing                            |
| "Sieveringer Straße"                 |                                                            |
| Crossroad with a clock in the middle | Turn right into "Sieveringer Strasse"                      |
|                                      | After approx. 50 m the hotel is situated on the right side |

| from Südbahnhof (southern station)   |                                                                                  |
|--------------------------------------|----------------------------------------------------------------------------------|
| Südbahnhof                           | S1 direction Gänserndorf / S2 direction Mistelbach or S3 direction<br>Hollabrunn |
| "Handelskai"                         | S45 direction Hütteldorf                                                         |
| "Oberdöbling"                        |                                                                                  |
| Crossroad with a clock in the middle | Turn half left into "Sieveringer Strasse"                                        |
|                                      | After approx. 50 m the hotel is situated on the right side                       |
|                                      |                                                                                  |
| By Public transportation             | Time: about 30 min   Cost: 1,70 Euro                                             |
| By taxi                              | Time: about 25 min   Cost: approx. 20,- Euro                                     |